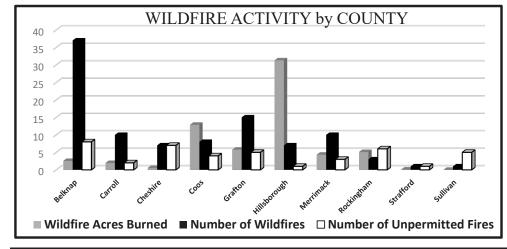

ompletely covered with snow. Fire permits are also available online in most



towns and may be obtained by visiting <a href="www.NHfirepermit.com">www.NHfirepermit.com</a>. The burning of household waste is prohibited by the Air Resources Division of the Department of Environmental Services. You are encouraged to contact the local fire department for more information. Safe open burning requires your diligence and responsibility. Thank you for helping us to protect New Hampshire's forest resources. For more information, please contact the Division of Forests & Lands at (603) 271-2214, or online at <a href="www.nh.gov/nhdfl/">www.nh.gov/nhdfl/</a>. For up-to-date information, follow us on X and Instagram: <a href="www.nh.gov/nhdfl/">@NHForestRangers</a>

#### 2023 WILDLAND FIRE STATISTICS



| Year Number of Wildfires Wildfire Acres Burned Number of Unpermitted | Fires* |
|----------------------------------------------------------------------|--------|
| 2023 99 64.5 42                                                      |        |
| 2022 59 203 48                                                       |        |
| 2021 66 86 96                                                        |        |
| 2020 113 89 165                                                      |        |
| 2019 15 23.5 92                                                      |        |

<sup>\*</sup>Unpermitted fires which escape control are considered Wildfires.

| CAUSES of FIRES REPORTED                |                          |              |                             |