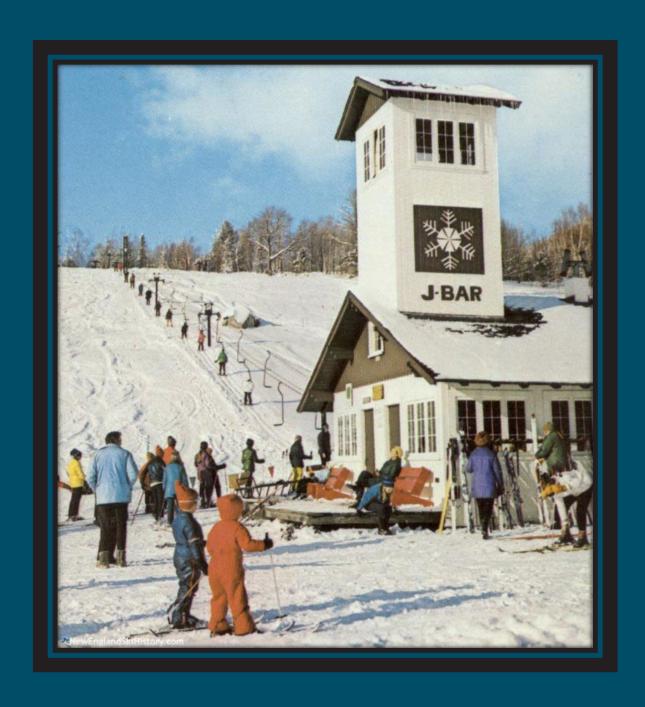

#### **Front Cover Photo:**

# This year's Front Cover design is an image from a Vintage Black Mountain Ski Area Brochure

Courtesy of New England Ski.com & Black Mountain Ski Area