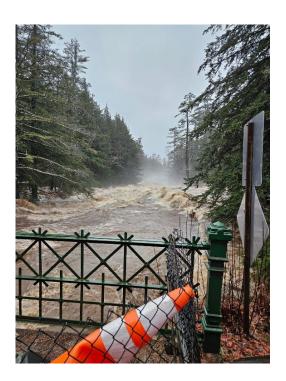

m your local warden or from the state website: <a href="https://www.nh.gov/nhdfl/documents/fire-law-brouchure.pdf">https://www.nh.gov/nhdfl/documents/fire-law-brouchure.pdf</a>

### All Fire Permits are now issued ONLINE

The Town of Jackson now has the ability to issue fire permits online. To obtain the online permit, please go to https://nh.burnsafeamerica.com/

<u>Short Term Rentals & Fire Permits:</u> If you have a SHORT TERM RENTAL property please be aware that all renters must obtain an individual fire permit if they will be using your fire pit. Please contact the Fire Warden if you have any questions.

Respectfully submitted,

Chief Jay Henry, Fire Warden Tom Trask, Forest Ranger Disc. #6



REMEMBER, ONLY YOU CAN PREVENT WILDFIRES!

# Jackson Highway Department Annual Report 2023



#### Winter Snow Report of 2022/2023

First snow came on November 16<sup>th</sup> - 2 inches of snow followed by rain. Last storm was on March 25<sup>th</sup> - 5 inches of snow. There was a total of 21 storm events giving us 143 inches of snow.

#### 2023 Review

The Highway Department did not purchase any new pieces of equipment this year.

The spring brought us the May 1<sup>st</sup> flood with multiple road and ditch washouts. Continuing heavy rain events through the summer months kept the Highway Department very busy. The wet summer season also brought to light the many culverts in town that need replacing. Doing field inspection of all town road culverts revealed Jackson has a total 232 culverts. There are 40 galvanized metal culverts that have corroded to the point of being unsafe