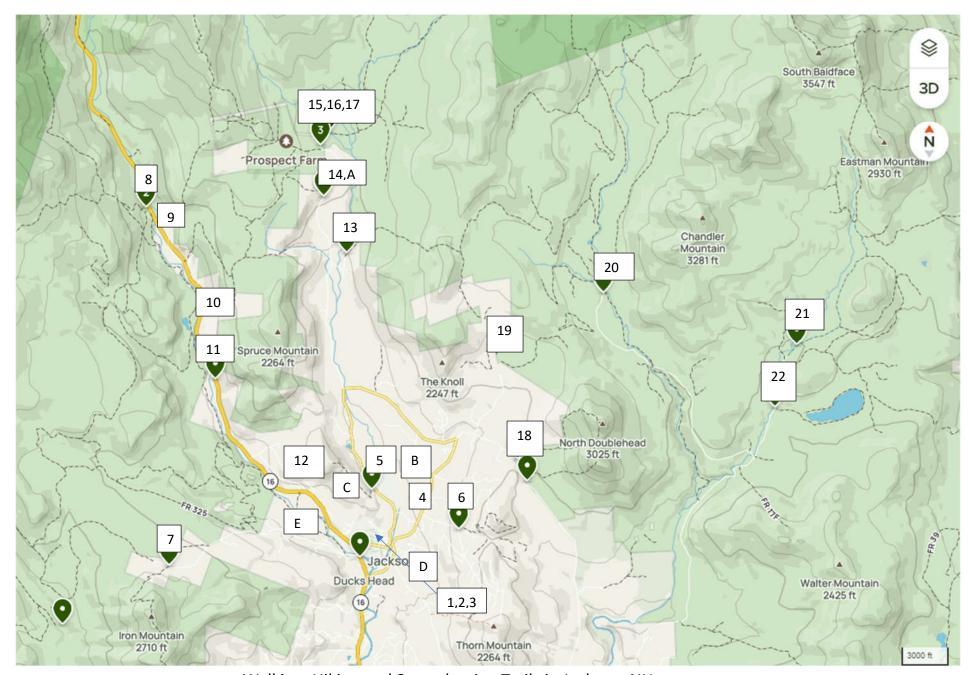

| 24-A    | pr-23 |
|---------|-------|
| 2 1 / 1 | P: 23 |

| Walking, Hiking and Snowshoe Opportunities in Jackson, NH                                                                                                                                                                             |                                |              |                                   | 24-Apr-23          |                                                                                                                               |                                                                                                                                                                                                                                                 |
|---------------------------------------------------------------------------------------------------------------------------------------------------------------------------------------------------------------------------------------|--------------------------------|--------------|-----------------------------------|--------------------|-------------------------------------------------------------------------------------------------------------------------------|-------------------------------------------------------------------------------------------------------------------------------------------------------------------------------------------------------------------------------------------------|
| Trail System Name                                                                                                                                                                                                                     | Landowner                      | pass/<br>fee | terrain<br>difficulty             | one-way<br>(miles) | Comments web site and/or reference material use sidewalk, park at lower lot for Jackson Library follows Wildcat Brook         |                                                                                                                                                                                                                                                 |
| 1 Town Village/covered bridge loop River walk/ Town Ball Park                                                                                                                                                                         | Private, Town<br>Town          | no<br>no     | easy<br>easy                      | 1 - 2<br>0.25      |                                                                                                                               |                                                                                                                                                                                                                                                 |
| 2 Jackson Falls/Historic District                                                                                                                                                                                                     | Private, Town                  | no           | easy to moderate                  | 1                  | 2 hour parking at Jackson Falls,<br>or park behind the Jackson Historical Society                                             | Jackson Falls Historic District   Jackson NH (jackson-nh.org)                                                                                                                                                                                   |
| 3 Library/Mystery Trail                                                                                                                                                                                                               | Town                           | no           | easy to moderate                  | 1                  | park at lower lot for Jackson Library, a loop                                                                                 |                                                                                                                                                                                                                                                 |
| D JSTF Village Snowshoe Trails E JSTF Ellis River and Village Snowshoe Trails                                                                                                                                                         | Private, Town<br>Private, Town | yes<br>yes   | easy to moderate easy to moderate | 1<br>4             | park in JSTF Village lot, pass required                                                                                       | Snowshoe Map side 1 2014 (jacksonxc.org) Snowshoe Map side 1 2014 (jacksonxc.org)                                                                                                                                                               |
| 4 Wave/John/Henry Trails -Jackson Ski Touring<br>Foundation                                                                                                                                                                           | JSTF, Private                  | no           | easy                              | 2.5                | spring/summer/fall;<br>no walking on golf course                                                                              | <u>Trail Info – Jackson XC</u>                                                                                                                                                                                                                  |
| B <b>JSTF Eagle, Wave Snowshoe Trails</b>                                                                                                                                                                                             | JSTF, Private                  | yes          | moderate                          | 6                  | no snowshoeing on groomed xc ski trails' groomed tracks, numerous options; during winter JSTF pass required                   | Snowshoe Map side 1 2014 (jacksonxc.org)                                                                                                                                                                                                        |
| 5 Eagle Mountain                                                                                                                                                                                                                      | private                        | no           | moderate to difficult             | 0.9                | Eagle Mtn Hotel parking is for guest only                                                                                     | Eagle Mountain Trail   Map, Guide - New Hampshire   AllTrails                                                                                                                                                                                   |
| C JSTF Eagle to Village Snowshoe Trails                                                                                                                                                                                               | private                        | yes          | moderate                          | 3                  | numerous options; winter JSTF pass required                                                                                   | Snowshoe Map side 1 2014 (jacksonxc.org)                                                                                                                                                                                                        |
| 6, F Tin Mountain Conservation Center Field Station                                                                                                                                                                                   | TMCC                           | no           | easy to difficult                 | 1-3                | hiking in summer; snowshoeing in winter                                                                                       | Tin Mountain Field Station, Jackson, NH – Tin Mountain Conservation Center                                                                                                                                                                      |
| 7 Iron Mountain                                                                                                                                                                                                                       | Private, WMNF                  | no           | moderate to difficult             | 4.4                | road not plowed in winter                                                                                                     | White Mountain Guide: AMC's Comprehensive Guide to Hiking Trails in th - Appalachian Mountain Club Store (outdoors.org)  AMC White Mountains Trail Map 5: Carter Range-Evans Notch map by Appalachian Mountain Club - Avenza Maps   Avenza Maps |
| 8 Rocky Branch, N & S Hall, Maple and Ellis                                                                                                                                                                                           | WMNF                           | no           | moderate                          | 12+                | no walking or snowshoeing in winter on groomed xc ski trails; in winter JSTF x-c ski pass required                            | Trail Info – Jackson XC                                                                                                                                                                                                                         |
| 9 Halls Ledge (from Rte 16)                                                                                                                                                                                                           | private, WMNF                  | no           | moderate to difficult             | 3.3                | Use WMNF Rocky Branch Parking lot                                                                                             | White Mountain Guide: AMC's Comprehensive Guide to Hiking Trails in th - Appalachian Mountain Club Store (outdoors.org)  AMC White Mountains Trail Map 5: Carter Range-Evans Notch map by Appalachian Mountain Club - Avenza Maps   Avenza Maps |
| 10 Hutmen's Trail                                                                                                                                                                                                                     | private, WMNF                  |              | moderate to difficult             | 3.1                |                                                                                                                               | White Mountain Guide: AMC's Comprehensive Guide to Hiking Trails in th - Appalachian Mountain Club Store (outdoors.org)  AMC White Mountains Trail Map 5: Carter Range-Evans Notch map by Appalachian Mountain Club - Avenza Maps   Avenza Maps |
| 11 Winnewata Falls                                                                                                                                                                                                                    | WMNF                           | no           | easy to moderate                  | 0.9                | no walking on groomed xc ski trails in winter; requires stream crossing                                                       | White Mountain Guide: AMC's Comprehensive Guide to Hiking Trails in th - Appalachian Mountain Club Store (outdoors.org)  AMC White Mountains Trail Map 5: Carter Range-Evans Notch map by Appalachian Mountain Club - Avenza Maps   Avenza Maps |
| 12 Simone Preserve                                                                                                                                                                                                                    | USVLT                          | no           | moderate to difficult             | 0.5                |                                                                                                                               | SimonePreserve print-insert.jpg (2550×3300) (usvlt.org)                                                                                                                                                                                         |
| 13 Black Mountain Cabin and summit                                                                                                                                                                                                    | private, WMNF                  | no           | moderate to difficult             | 1.7                | in winter use snowshoes to preserve bc skiing trail conditions                                                                | White Mountain Guide: AMC's Comprehensive Guide to Hiking Trails in th - Appalachian Mountain Club Store (outdoors.org)  AMC White Mountains Trail Map 5: Carter Range-Evans Notch map by Appalachian Mountain Club - Avenza Maps   Avenza Maps |
| 14 HolcombTrails                                                                                                                                                                                                                      | JSTF                           | no           | spring/summer/fall                | 1.5                |                                                                                                                               | <u>Trail Info – Jackson XC</u>                                                                                                                                                                                                                  |
| A JSTF Holcomb Snowshoe Trails                                                                                                                                                                                                        | JSTF                           | yes          | easy to moderate snowshoeing      | 1.5                | winter snowshoeing requires JSTF pass                                                                                         | <u>Trail Info – Jackson XC</u>                                                                                                                                                                                                                  |
| 15 Prospect Farm Trails                                                                                                                                                                                                               | Town/WMNF/<br>private          | no           | easy to moderate                  | 4 - 5              | no walking in winter on groomed xc ski trails;<br>plowed winter parking lots are on private<br>land for JSTF ski pass holders | www.jackson-nh.org/sites/g/files/vyhlif3296/f/uploads/prospect_farm_forest_type_map_2020.pdf                                                                                                                                                    |
| 16 Wildcat River/Carter Hut Trail                                                                                                                                                                                                     | WMNF                           | no           | moderate to difficult             | 4.3                | no walking on groomed xc ski trails in winter; requires stream crossing                                                       | White Mountain Guide: AMC's Comprehensive Guide to Hiking Trails in th - Appalachian Mountain Club Store (outdoors.org)  AMC White Mountains Trail Map 5: Carter Range-Evans Notch map by Appalachian Mountain Club - Avenza Maps   Avenza Maps |
| 17 Bog Brook Trail                                                                                                                                                                                                                    | WMNF                           | no           | moderate                          | 2.1                | no walking on groomed xc ski trails in winter; requires stream crossing                                                       | White Mountain Guide: AMC's Comprehensive Guide to Hiking Trails in th - Appalachian Mountain Club Store (outdoors.org)  AMC White Mountains Trail Map 5: Carter Range-Evans Notch map by Appalachian Mountain Club - Avenza Maps   Avenza Maps |
| 18 <b>Doublehead Mountain</b>                                                                                                                                                                                                         | WMNF                           | no           | moderate to difficult             | 3.5                | in winter use snowshoes to preserve bc skiing trail conditions                                                                | White Mountain Guide: AMC's Comprehensive Guide to Hiking Trails in th - Appalachian Mountain Club Store (outdoors.org)  AMC White Mountains Trail Map 5: Carter Range-Evans Notch map by Appalachian Mountain Club - Avenza Maps   Avenza Maps |
| 19 Baldland, Woodland, East Pasture                                                                                                                                                                                                   | private, WMNF                  | no           | moderate                          | 6                  | no walking in winter on groomed xc ski trails; parking is on private land; in winter parking is for JSTF ski pass holders     | White Mountain Guide: AMC's Comprehensive Guide to Hiking Trails in th - Appalachian Mountain Club Store (outdoors.org)  AMC White Mountains Trail Map 5: Carter Range-Evans Notch map by Appalachian Mountain Club - Avenza Maps   Avenza Maps |
| 20 Saco River East Branch                                                                                                                                                                                                             | WMNF                           | no           | moderate to difficult             | 4.1                | USFS road not plowed in winter                                                                                                | White Mountain Guide: AMC's Comprehensive Guide to Hiking Trails in th - Appalachian Mountain Club Store (outdoors.org)  AMC White Mountains Trail Map 5: Carter Range-Evans Notch map by Appalachian Mountain Club - Avenza Maps   Avenza Maps |
| 21 Slippery Brook                                                                                                                                                                                                                     | WMNF                           | no           | moderate to difficult             | 6.6                | USFS road not plowed in winter                                                                                                | White Mountain Guide: AMC's Comprehensive Guide to Hiking Trails in th - Appalachian Mountain Club Store (outdoors.org)  AMC White Mountains Trail Map 5: Carter Range-Evans Notch map by Appalachian Mountain Club - Avenza Maps   Avenza Maps |
| 22 Mountain Pond                                                                                                                                                                                                                      | WMNF                           | no           | easy to moderate                  | 2.4                | USFS road not plowed in winter                                                                                                | White Mountain Guide: AMC's Comprehensive Guide to Hiking Trails in th - Appalachian Mountain Club Store (outdoors.org)  AMC White Mountains Trail Map 5: Carter Range-Evans Notch map by Appalachian Mountain Club - Avenza Maps   Avenza Maps |
| NOTE: Jackson Ski Touring Foundation trails on private lands are not open for walking unless with landowner permission; winter xc skiing and snowshoeing on JSTF trails requires a visible pass; no walking on groomed xc ski trails. |                                |              |                                   |                    |                                                                                                                               |                                                                                                                                                                                                                                                 |