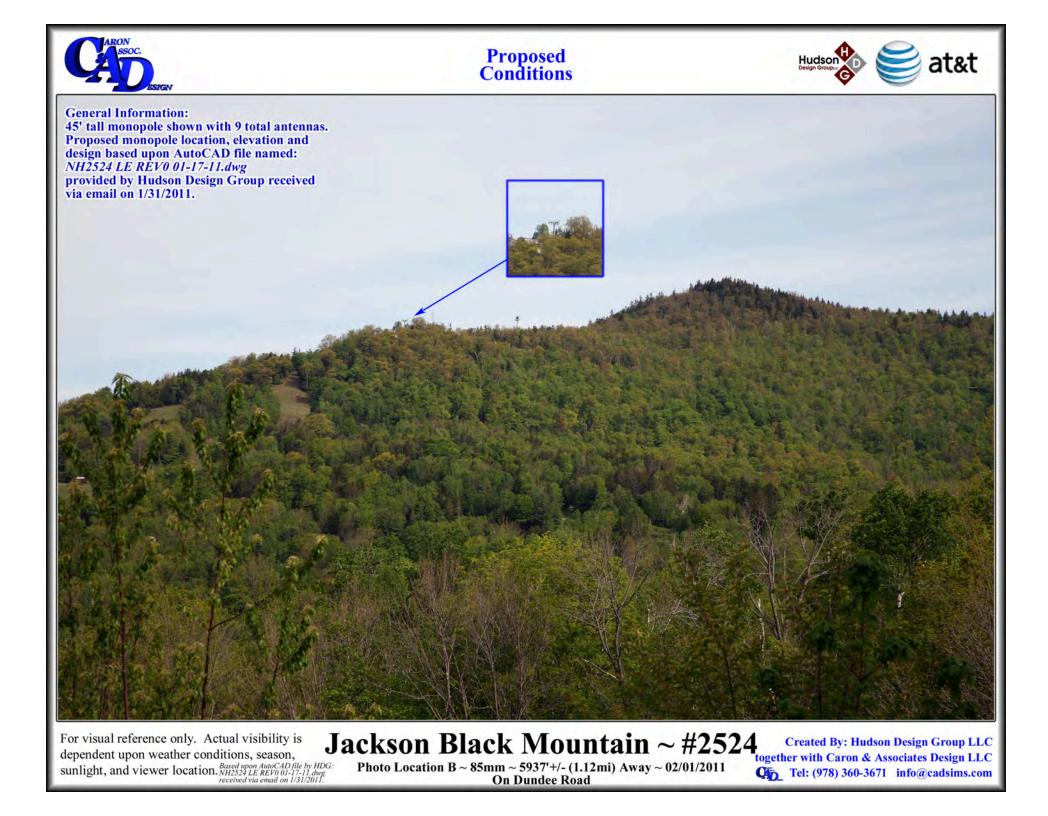

**General Informations** 

45° tell monopole shown with 9 total antennas. Proposed monopole location, elevation and design based upon AutoCAD file nameth *NH2524 UE REVO 01-17-ULdwg* provided by Hudson Design Group received via email on 1/81/2011.

For visual reference only. Actual visibility is dependent upon weather conditions, season, sunlight, and viewer location. Based upon AutoCAD file by HDG: NH2524 LE REV0 01-17-11.dvg received via email on 1/31/2017.