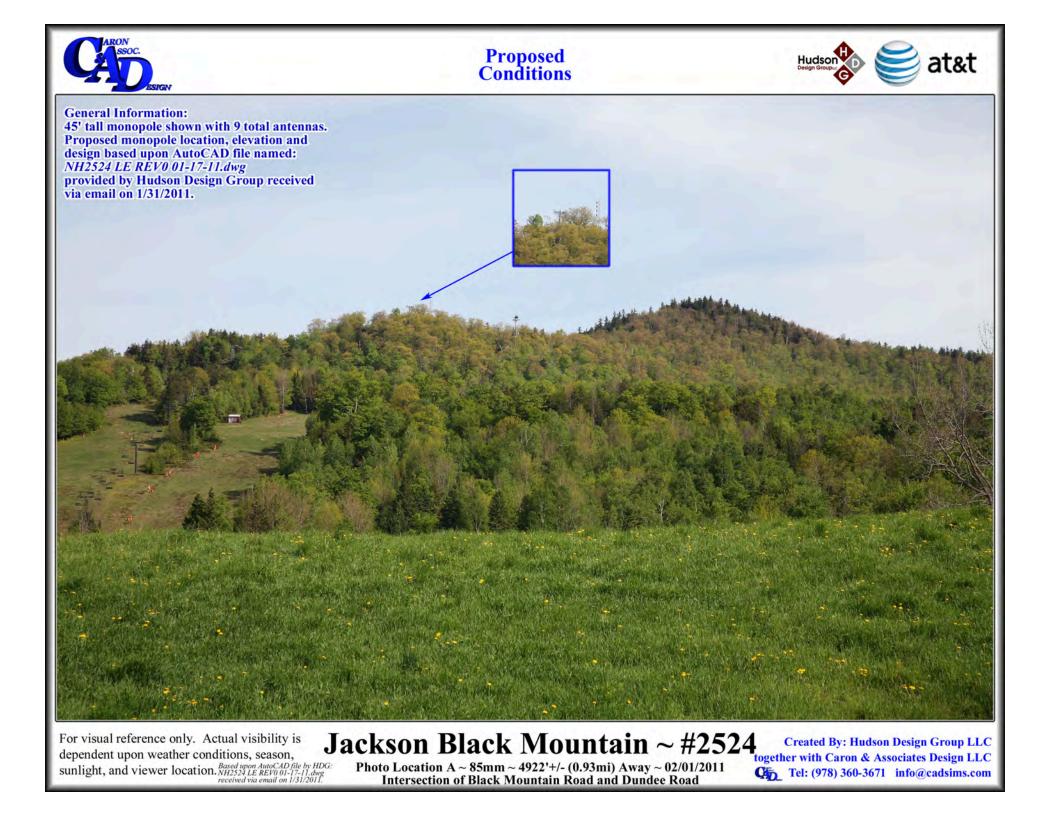

**General Informations** 

45° tell monopole shown with 9 total antennas. Proposed monopole location, elevation and design based upon AutoCAD file nameth *NH2524 UE REVO 01-17-ULdwg* provided by Hudson Design Group received via email on 1/81/2011.

For visual reference only. Actual visibility is dependent upon weather conditions, season, sunlight, and viewer location. Based upon AutoCAD file by HDG: NH2524 LE REV0 01-17-11.dvg received via email on 1/31/2017.