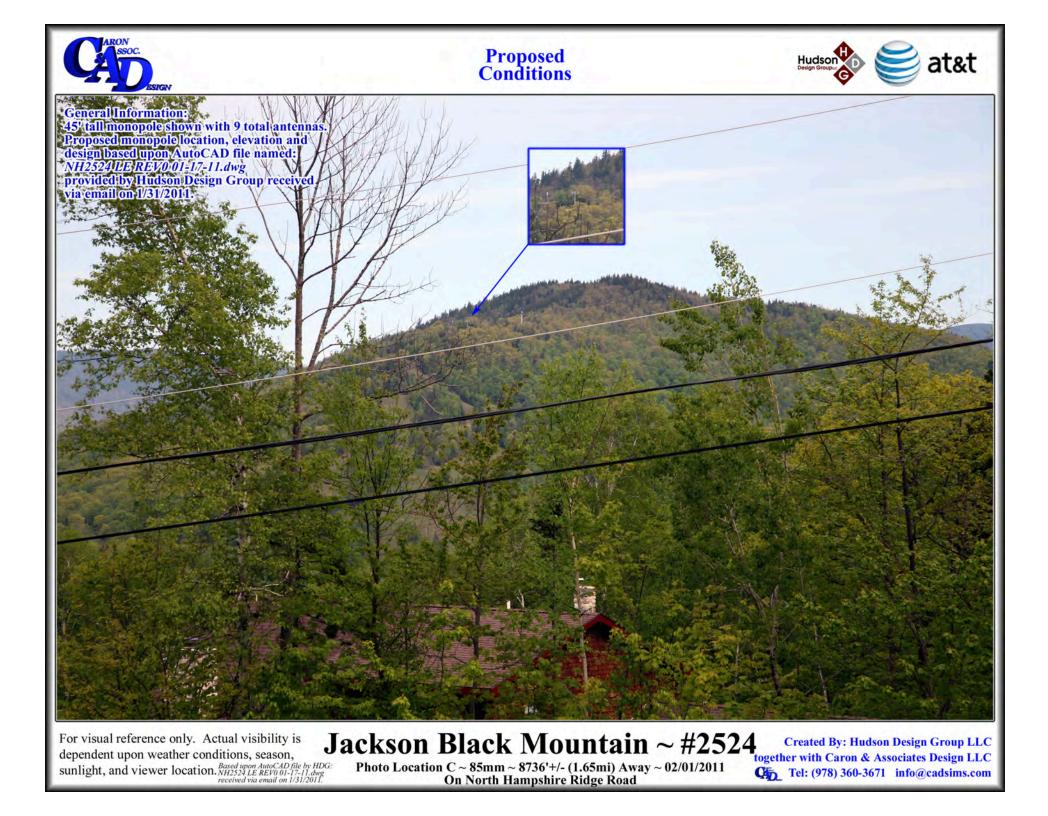

**General Informations** 

45° tell monopole shown with 9 total antennas. Proposed monopole location, elevation and design based upon AutoCAD file nameth *NH2524 UE REVO 01-17-ULdwg* provided by Hudson Design Group received via email on 1/81/2011.

For visual reference only. Actual visibility is dependent upon weather conditions, season, sunlight, and viewer location. Based upon AutoCAD file by HDG: NH2524 LE REV0 01-17-11.dvg received via email on 1/31/2017.