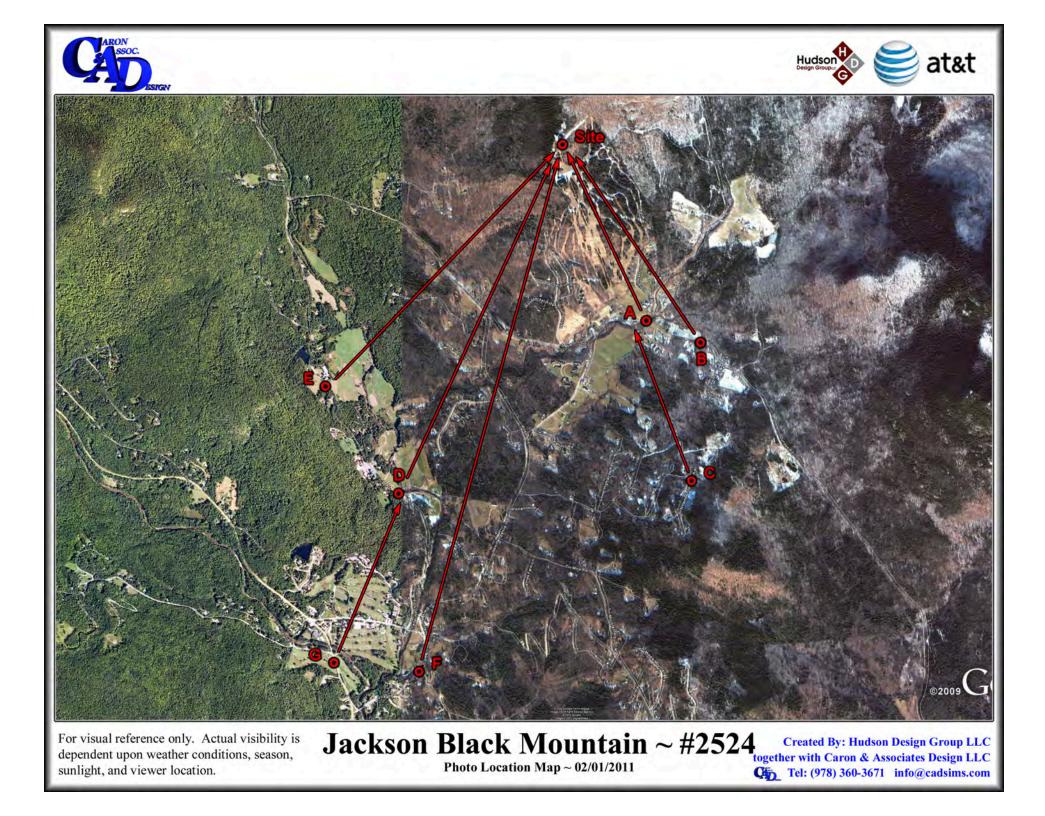

## Exhibit E

Prepared For: AT&T Mobility Site Name: Jackson Black Mountain ~ #2524 Site Address: Black Mountain Road

Jackson, NH 03846

Prepared By: Caron & Associates Design LLC

> Benjamin E. Caron 301 Concord Street Haverhill, MA 01830 (978) 360-3671 ben@cadsims.com

**General Informations** 

45° tell monopole shown with 9 total antennas. Proposed monopole location, elevation and design based upon AutoCAD file nameth *NH2524 UE REVO 01-17-ULdwg* provided by Hudson Design Group received via email on 1/81/2011.