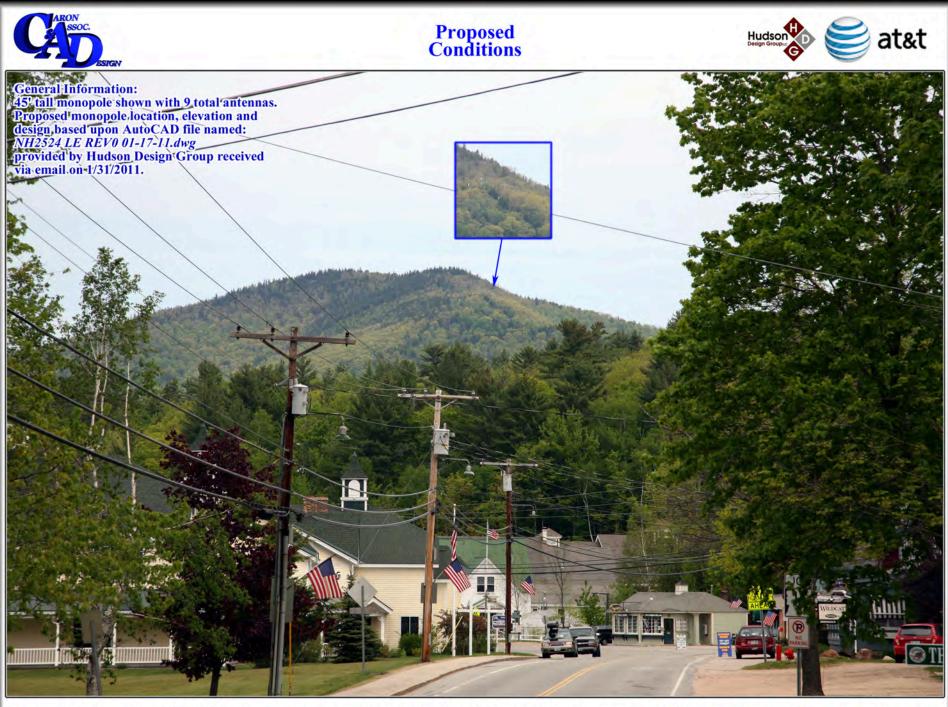

**General Informations** 

45° tell monopole shown with 9 total antennas. Proposed monopole location, elevation and design based upon AutoCAD file nameth *NH2524 UE REVO 01-17-ULdwg* provided by Hudson Design Group received via email on 1/81/2011.

For visual reference only. Actual visibility is dependent upon weather conditions, season, sunlight, and viewer location. Based upon AutoCAD file by HDG: NH2524 LE REV0 01-17-11.dvg received via email on 1/31/2017.