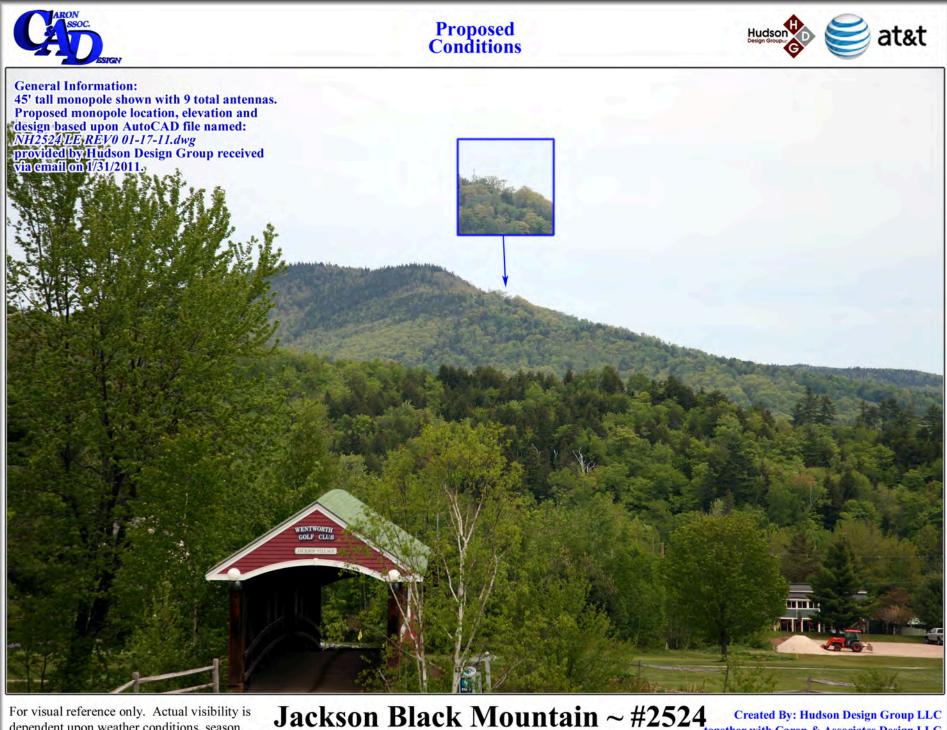

**General Informations** 

45° tell monopole shown with 9 total antennas. Proposed monopole location, elevation and design based upon AutoCAD file nameth *NH2524 UE REVO 01-17-ULdwg* provided by Hudson Design Group received via email on 1/81/2011.

For visual reference only. Actual visibility is dependent upon weather conditions, season, sunlight, and viewer location. Based upon AutoCAD file by HDG: NH2524 LE REV0 01-17-11.dvg received via email on 1/31/2017.