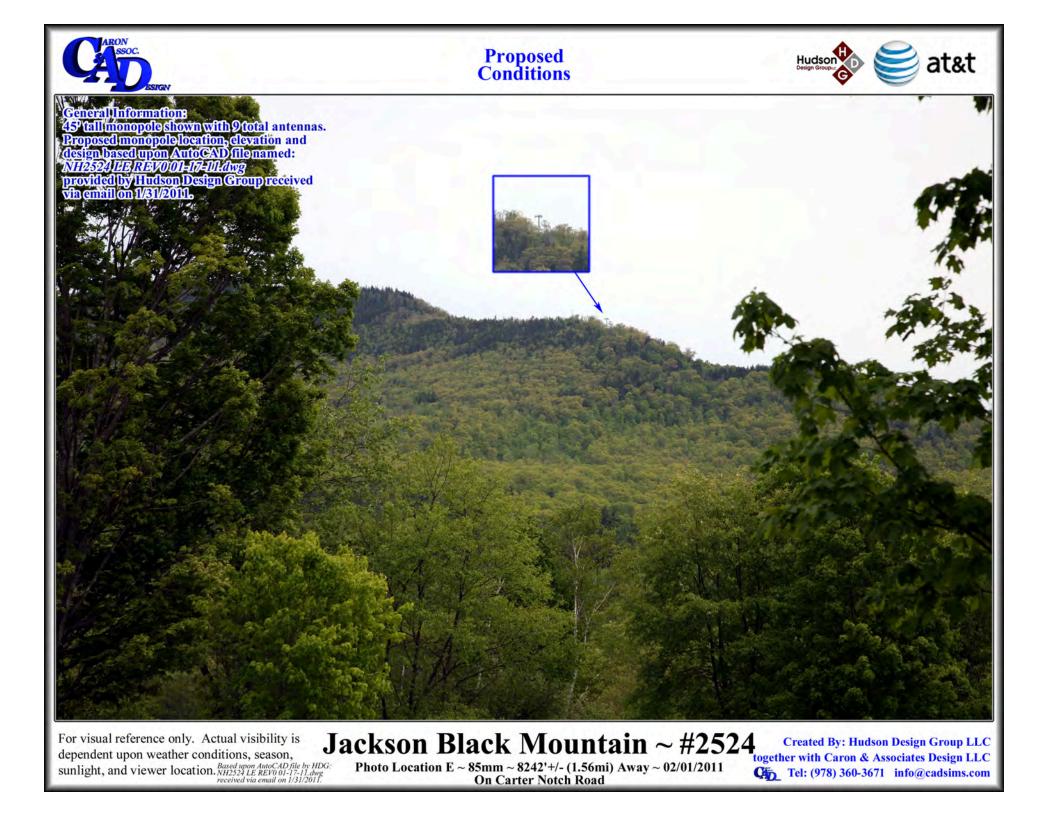

**General Informations** 

45° tell monopole shown with 9 total antennas. Proposed monopole location, elevation and design based upon AutoCAD file nameth *NH2524 UE REVO 01-17-ULdwg* provided by Hudson Design Group received via email on 1/81/2011.

For visual reference only. Actual visibility is dependent upon weather conditions, season, sunlight, and viewer location. Based upon AutoCAD file by HDG: NH2524 LE REV0 01-17-11.dvg received via email on 1/31/2017.