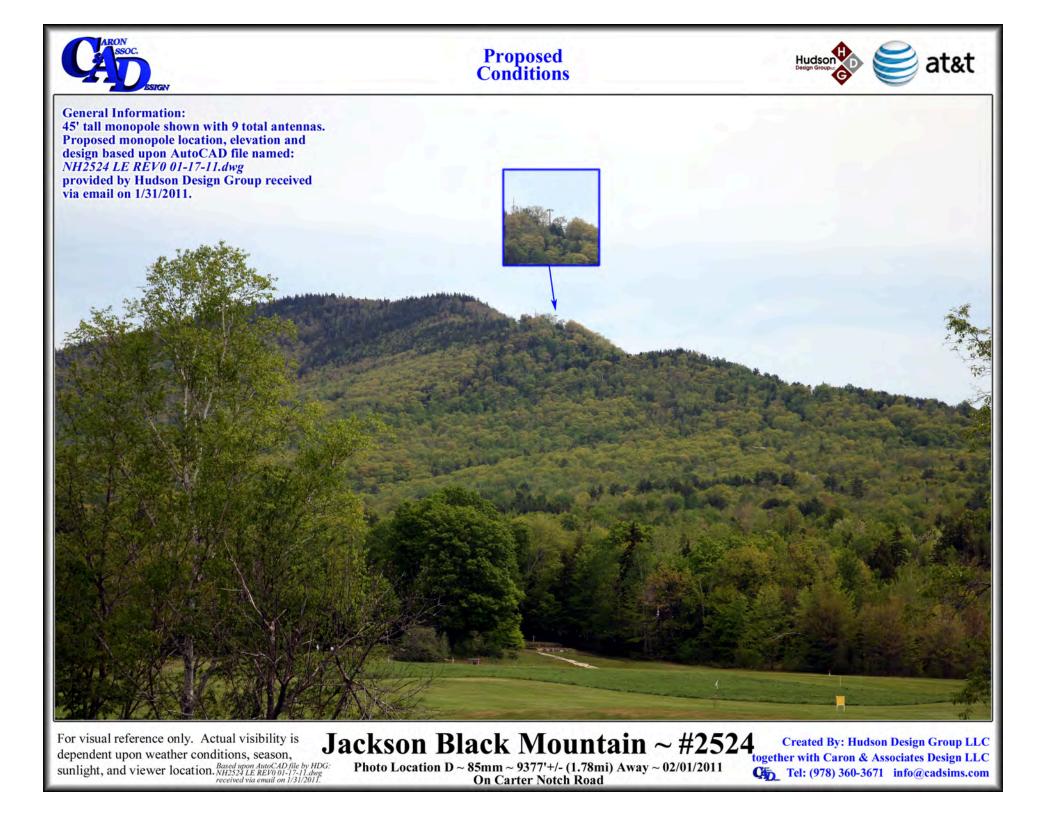

**General Informations** 

45° tell monopole shown with 9 total antennas. Proposed monopole location, elevation and design based upon AutoCAD file nameth *NH2524 UE REVO 01-17-ULdwg* provided by Hudson Design Group received via email on 1/81/2011.

For visual reference only. Actual visibility is dependent upon weather conditions, season, sunlight, and viewer location. Based upon AutoCAD file by HDG: NH2524 LE REV0 01-17-11.dvg received via email on 1/31/2017.